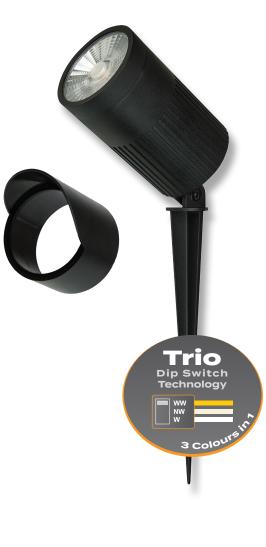

## 0

ies

(**3yr**)

Irra

67

LED

ZOOM-PRO 30W LED Garden Spike Light Series offers a range of different lighting effects in the one box. Simply push the button on the fitting to change colour temperatures. Or simply add the cover cap for low glare applications. Featuring a high output 30W LED chip, 40-degree beam angle, 150-degree tilt adjustable head and a black powder coated frame. Low voltage 12V/24V DC LED driver required. Complete with 3 metre round rubberised cable and water stopper for added protection from moisture entering the head unit. Backed by a 3 Year Replacement Warranty.

| Item No.    | Variant | CCT  |
|-------------|---------|------|
| ZOOM-PRO-30 | 25709   | TRIO |