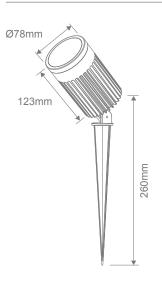

## 0

ies

(**3yr**)

Irra

67

LED

ZOOM-PRO 30W LED Garden Spike Light Series offers a range of different lighting effects in the one box. Simply push the button on the fitting to change colour temperatures. Or simply add the cover cap for low glare applications. Featuring a high output 30W LED chip, 40-degree beam angle, 150-degree tilt adjustable head and a black powder coated frame. Low voltage 12V/24V DC LED driver required. Complete with 3 metre round rubberised cable and water stopper for added protection from moisture entering the head unit. Backed by a 3 Year Replacement Warranty.

## **Specification Features**

| Input Voltage:                | 12V/24V DC                                                                        |  |
|-------------------------------|-----------------------------------------------------------------------------------|--|
| 1 5                           |                                                                                   |  |
| Power (W):                    | 30W                                                                               |  |
| IP rating (IP):               | 67                                                                                |  |
| Lumens (lm):                  | Warm White 3000K - 1930lm<br>Neutral White 4000K - 2070lm<br>White 5000K - 2010lm |  |
| LED type:                     | COB                                                                               |  |
| CCT:                          | 3000K - 4000K - 5000K (Switchable)                                                |  |
| CRI:                          | ≥80                                                                               |  |
| Beam angle (°):               | 40°                                                                               |  |
| Dimmable:                     | No                                                                                |  |
| Lifespan (hrs):               | 30,000hrs                                                                         |  |
| 12V/24V DC LED Driver require | d                                                                                 |  |
|                               |                                                                                   |  |